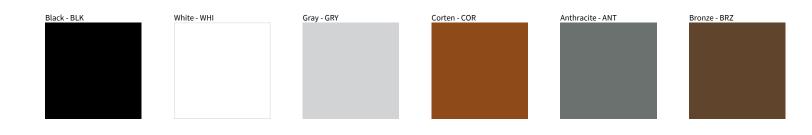

## **MINI ONE 2.0 SURFACE**

| PROJECT  |  |
|----------|--|
| ТҮРЕ     |  |
| NOTES    |  |
| QUANTITY |  |
| DATE     |  |

Digital: Not all screens are calibrated the same, and therefore, colors will appear differently between screens.

Physical: When texture is involved, there will be variations in color, character and tone within a product series and between product families.

Zaneen Group Inc. © 2024, T 1800-388-3382, F 416-247-9319, www.zaneen.com